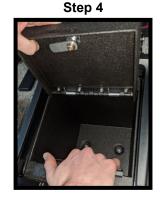

## 2019+ — Lexus GX460 Center Console Instruction Sheet (1115)

Installation Steps:

- 1) Remove all contents from the center console, including OEM console tray, and open the door on the Console Vault safe.
- 2) Put a metal washer on each of the hex screws and insert them both into the cavities at the bottom of the safe (2).
- Put a spacer on each of the screws that are protruding through the bottom of the safe and hold them in place by pushing a plastic retaining washer on each of them. Screw the plastic retaining washers down to secure them in place (3)
- 4) Using two hands gently slide the safe into the console. As the safe contacts the bottom of the console, maneuver it until both screws align and drop into their respective slots (4).
- 5) Hand start both hex screws into the threads beneath the slots, then tighten them with a 10mm socket wrench until they come to a hard stop (5).
- 6) Insert pad into in-vehicle safe (6).
- 7) The installation is now complete!