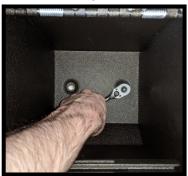

## 2019+ — Lexus GX460 Center Console Instruction Sheet (1115)

Installation Steps:

- 1) Remove all contents from the center console, including OEM console tray, and open the door on the Console Vault safe.
- 2) Put a metal washer on each of the hex screws and insert them both into the cavities at the bottom of the safe (2).
- Put a spacer on each of the screws that are protruding through the bottom of the safe and hold them in place by pushing a plastic retaining washer on each of them. Screw the plastic retaining washers down to secure them in place (3)
- 4) Using two hands gently slide the safe into the console. As the safe contacts the bottom of the console, maneuver it until both screws align and drop into their respective slots (4).
- 5) Hand start both hex screws into the threads beneath the slots, then tighten them with a 10mm socket wrench until they come to a hard stop (5).
- 6) Insert pad into in-vehicle safe (6).
- 7) The installation is now complete!