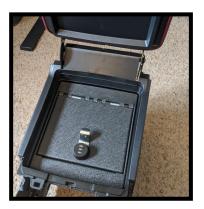

## 2019+ — Lexus GX460 Center Console Instruction Sheet (1115)

Installation Steps:

- 1) Remove all contents from the center console, including OEM console tray, and open the door on the Console Vault safe.
- 2) Put a metal washer on each of the hex screws and insert them both into the cavities at the bottom of the safe (2).
- Put a spacer on each of the screws that are protruding through the bottom of the safe and hold them in place by pushing a plastic retaining washer on each of them. Screw the plastic retaining washers down to secure them in place (3)
- 4) Using two hands gently slide the safe into the console. As the safe contacts the bottom of the console, maneuver it until both screws align and drop into their respective slots (4).
- 5) Hand start both hex screws into the threads beneath the slots, then tighten them with a 10mm socket wrench until they come to a hard stop (5).
- 6) Insert pad into in-vehicle safe (6).
- 7) The installation is now complete!