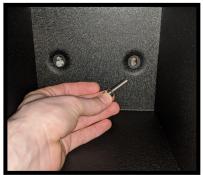

## 2019+ — Lexus GX460 Center Console Instruction Sheet (1115)

Installation Steps:

- 1) Remove all contents from the center console, including OEM console tray, and open the door on the Console Vault safe.
- 2) Put a metal washer on each of the hex screws and insert them both into the cavities at the bottom of the safe (2).
- Put a spacer on each of the screws that are protruding through the bottom of the safe and hold them in place by pushing a plastic retaining washer on each of them. Screw the plastic retaining washers down to secure them in place (3)
- 4) Using two hands gently slide the safe into the console. As the safe contacts the bottom of the console, maneuver it until both screws align and drop into their respective slots (4).
- 5) Hand start both hex screws into the threads beneath the slots, then tighten them with a 10mm socket wrench until they come to a hard stop (5).
- 6) Insert pad into in-vehicle safe (6).
- 7) The installation is now complete!