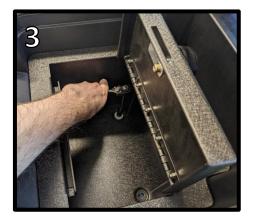

## Installation Steps:

- 1) If applicable, reset the combination lock before beginning installation.
- 2) Remove all contents from the center console and open the door on the Console Vault safe.
- 3) Using a 10mm socket wrench, unfasten the two (2) OEM screws from the bottom of the inside of the console. Set aside for later. (1)
- 4) Remove the pad from inside the safe. Set aside for later.
- 5) Using two hands, gently slide the safe into the console. (2)
- 6) Insert the two (2) OEM screws through the mounting holes in the bottom of the safe. Hand start the screws, then use a 10mm socket wrench to fully tighten. (3)
- 7) Place the pad inside the safe. (4)
- 8) The installation is now complete!