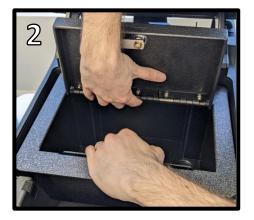

## Installation Steps:

- 1) If applicable, reset the combination lock before beginning installation.
- 2) Remove all contents from the center console and open the door on the Console Vault safe.
- 3) Using a 10mm socket wrench, unfasten the two (2) OEM screws from the bottom of the inside of the console. Set aside for later. (1)
- 4) Remove the pad from inside the safe. Set aside for later.
- 5) Using two hands, gently slide the safe into the console. (2)
- 6) Insert the two (2) OEM screws through the mounting holes in the bottom of the safe. Hand start the screws, then use a 10mm socket wrench to fully tighten. (3)
- 7) Place the pad inside the safe. (4)
- 8) The installation is now complete!