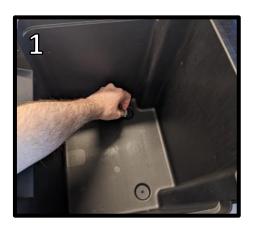

## Installation Steps:

- 1) If applicable, reset the combination lock before beginning installation.
- 2) Remove all contents from the center console and open the door on the Console Vault safe.
- 3) Using a 10mm socket wrench, unfasten the two (2) OEM screws from the bottom of the inside of the console. Set aside for later. (1)
- 4) Remove the pad from inside the safe. Set aside for later.
- 5) Using two hands, gently slide the safe into the console. (2)
- 6) Insert the two (2) OEM screws through the mounting holes in the bottom of the safe. Hand start the screws, then use a 10mm socket wrench to fully tighten. (3)
- 7) Place the pad inside the safe. (4)
- 8) The installation is now complete!