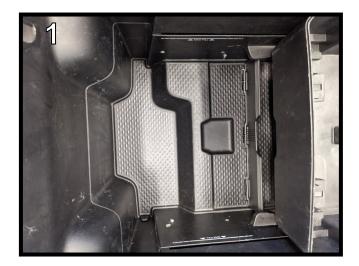

## Installation Steps:

- 1) If applicable, reset the combination lock before beginning installation.
- 2) Remove all contents from the center console, except the OEM pad at the bottom.
- 3) Slide the tray all the way forward and swing the flap divider to the up position (1).
- 4) Begin inserting the Console Vault safe such that the back features (red circles) fit within the channels (2).
- 5) Tilt the safe down to clear the flanges (blue circles) (3) then rotate the back of the safe down until it rests flat.
- 6) Insert the 4 self drilling screws by hand, then using a 7/16" socket wrench, complete tightening until the screw heads fully contact the insert nuts and STOP! (4) Warning! Overtightening the screws will cause damage to the threads.
- 7) The installation is now complete!