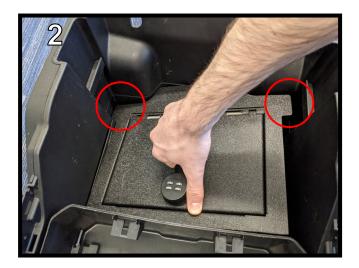

## Installation Steps:

- 1) If applicable, reset the combination lock before beginning installation.
- 2) Remove all contents from the center console, except the OEM pad at the bottom.
- 3) Slide the tray all the way forward and swing the flap divider to the up position (1).
- 4) Begin inserting the Console Vault safe such that the back features (red circles) fit within the channels (2).
- 5) Tilt the safe down to clear the flanges (blue circles) (3) then rotate the back of the safe down until it rests flat.
- 6) Insert the 4 self drilling screws by hand, then using a 7/16" socket wrench, complete tightening until the screw heads fully contact the insert nuts and STOP! (4) Warning! Overtightening the screws will cause damage to the threads.
- 7) The installation is now complete!