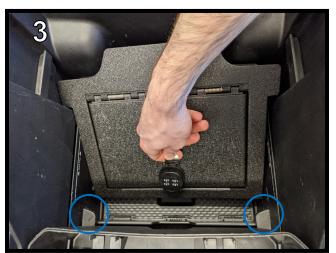

## Installation Steps:

- 1) If applicable, reset the combination lock before beginning installation.
- 2) Remove all contents from the center console, except the OEM pad at the bottom.
- 3) Slide the tray all the way forward and swing the flap divider to the up position (1).
- 4) Begin inserting the Console Vault safe such that the back features (red circles) fit within the channels (2).
- 5) Tilt the safe down to clear the flanges (blue circles) (3) then rotate the back of the safe down until it rests flat.
- 6) Insert the 4 self drilling screws by hand, then using a 7/16" socket wrench, complete tightening until the screw heads fully contact the insert nuts and STOP! (4) Warning! Overtightening the screws will cause damage to the threads.
- 7) The installation is now complete!