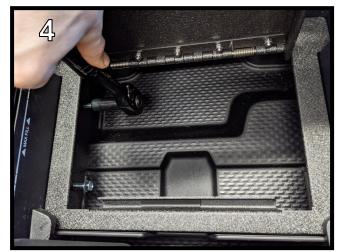

## Installation Steps:

- 1) If applicable, reset the combination lock before beginning installation.
- 2) Remove all contents from the center console, except the OEM pad at the bottom.
- 3) Slide the tray all the way forward and swing the flap divider to the up position (1).
- 4) Begin inserting the Console Vault safe such that the back features (red circles) fit within the channels (2).
- 5) Tilt the safe down to clear the flanges (blue circles) (3) then rotate the back of the safe down until it rests flat.
- 6) Insert the 4 self drilling screws by hand, then using a 7/16" socket wrench, complete tightening until the screw heads fully contact the insert nuts and STOP! (4) Warning! Overtightening the screws will cause damage to the threads.
- 7) The installation is now complete!