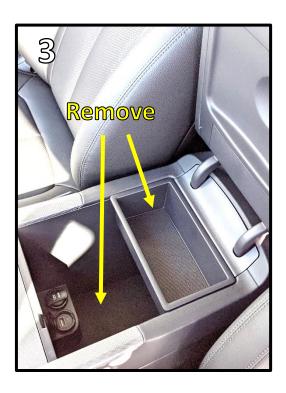

## Installation Steps:

- 1) Review all steps before initiating installation.
- 2) If applicable, reset the combination lock before beginning installation.
- 3) Remove all contents from the center console, including the tray and mat that come with the vehicle shown in **Image 3**.
- 4) For install, the safe should be oriented such that the lock is towards the front of the vehicle. With the safe door in the open position, carefully slide in the safe body into the console (**Image 4**). Be sure that the vault is seated all the way down into the console compartment.
- 5) Using **10mm socket wrench**, install the **2 replacement screws** that came with the kit (**Image 5**). Completely tighten until screw washers fully contact the safe and **STOP!** <u>Warning! Overtightening</u> <u>screws will cause damage to threads.</u>
- 6) Place the provided mat inside the safe.
- 7) The installation is now complete!