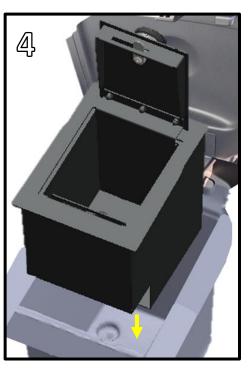

## Installation Steps:

- 1) Review all steps before initiating installation.
- 2) If applicable, reset the combination lock before beginning installation.
- 3) Remove all contents from the center console, including the tray and mat that come with the vehicle shown in **Image 3**.
- 4) For install, the safe should be oriented such that the lock is towards the front of the vehicle. With the safe door in the open position, carefully slide in the safe body into the console (**Image 4**). Be sure that the vault is seated all the way down into the console compartment.
- 5) Using **10mm socket wrench**, install the **2 replacement screws** that came with the kit (**Image 5**). Completely tighten until screw washers fully contact the safe and **STOP!** <u>Warning! Overtightening</u> <u>screws will cause damage to threads.</u>
- 6) Place the provided mat inside the safe.
- 7) The installation is now complete!