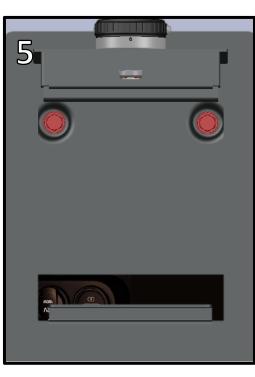

## Installation Steps:

- 1) Review all steps before initiating installation.
- 2) If applicable, reset the combination lock before beginning installation.
- 3) Remove all contents from the center console, including the tray and mat that come with the vehicle shown in **Image 3**.
- 4) For install, the safe should be oriented such that the lock is towards the front of the vehicle. With the safe door in the open position, carefully slide in the safe body into the console (**Image 4**). Be sure that the vault is seated all the way down into the console compartment.
- 5) Using **10mm socket wrench**, install the **2 replacement screws** that came with the kit (**Image 5**). Completely tighten until screw washers fully contact the safe and **STOP!** <u>Warning! Overtightening</u> <u>screws will cause damage to threads.</u>
- 6) Place the provided mat inside the safe.
- 7) The installation is now complete!