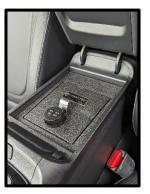

## Hyundai Tucson (2022+) Instruction Sheet (1150)

- 1) Attention! Please read ALL of the installation steps prior to assembly. If applicable, reset the combination lock before beginning installation.
- 2) Remove all of the contents from your console (mat included if applicable). (Image 1)
- 3) Using a **10mm socket wrench**, remove the two screws at the bottom of the console. (Image 2).
- 4) The safe will drop directly into the console. Make sure it is oriented correctly with the shape of the console. (Image 3).
- 5) Locate the kit with 2 replacement screws and 2 washers. Put a washer on each of the replacement screws. Put each of the replacement screws, with a washer, through the holes at the bottom of the safe. Hand thread each of the replacement screws into the fittings of the console. (Image 4)
- 6) Using a **10mm socket wrench**, completely tighten **replacement screws** with **washers** until they fully contact the safe and **STOP! DO NOT OVER TIGHTEN** Over tightening will damage the threads. (Image 5).
- 7) Place the EVA Foam Pad into the bottom of the safe (Image 6).
- 8) The installation is now complete!