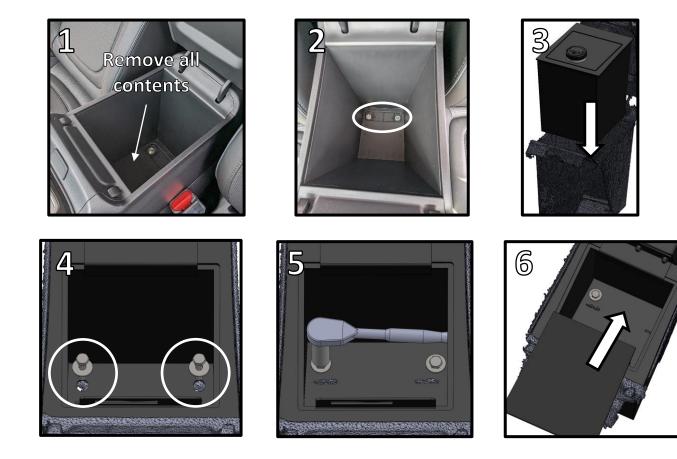

the two screws at the bottom of the console. (Image 2).
- 4) The safe will drop directly into the console. Make sure it is oriented correctly with the shape of the console. (Image 3).
- 5) Locate the kit with 2 replacement screws and 2 washers. Put a washer on each of the replacement screws. Put each of the replacement screws, with a washer, through the holes at the bottom of the safe. Hand thread each of the replacement screws into the fittings of the console. (Image 4)
- 6) Using a **10mm socket wrench**, completely tighten **replacement screws** with **washers** until they fully contact the safe and **STOP! DO NOT OVER TIGHTEN** Over tightening will damage the threads. (Image 5).
- 7) Place the EVA Foam Pad into the bottom of the safe (Image 6).
- 8) The installation is now complete!